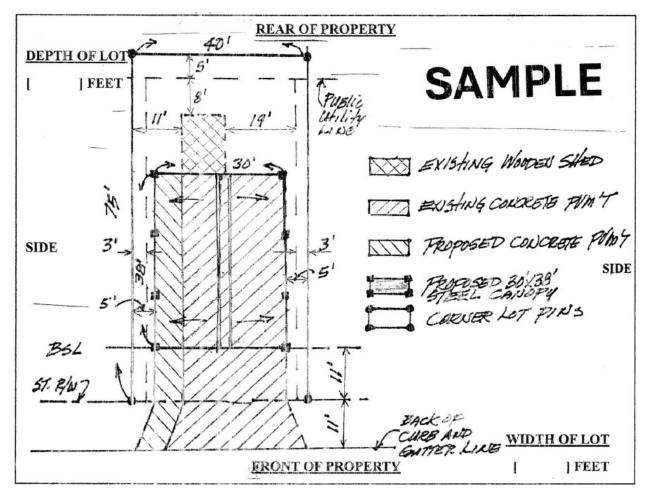

# LEISURE VALLEY RANCH SITE PLAN APPLICATION EXHIBIT

## SHOW ALL EXISITNG BUILDINGS, STRUCTURES, AND PROPOSED BUILDINGS/STRUCTURES WITH DISTANCE TO PROPERTY LINES

|                       | REAR OF PROPERTY                     |               |           |
|-----------------------|--------------------------------------|---------------|-----------|
| <b>DEPTH OF LOT</b>   |                                      |               |           |
| [ ] FEET              |                                      |               |           |
|                       |                                      |               |           |
|                       |                                      |               |           |
|                       |                                      |               |           |
|                       |                                      |               |           |
|                       |                                      |               |           |
| SIDE                  |                                      |               | SIDE      |
|                       |                                      |               |           |
|                       |                                      |               |           |
|                       |                                      |               |           |
|                       |                                      |               |           |
|                       |                                      |               |           |
|                       |                                      |               |           |
|                       |                                      | WIDT          | H OF LOT  |
|                       | FRONT OF PROPERTY                    | [             | ] FEET    |
|                       |                                      |               |           |
|                       | Charat Day J. Nama                   |               |           |
|                       | Street/ Road Name                    |               |           |
| BOVE PROPERTY IS LOCA | TED AS FOLLOWS, PLEASE USE MAIN ROAD | S/ MAIN INTER | SECTIONS: |
|                       |                                      |               |           |
|                       |                                      |               |           |

ALL SETBACKS AND RESTRICTIONS SHALL BE IN COMPLIANCE WITH THE LVR COVENANTS.